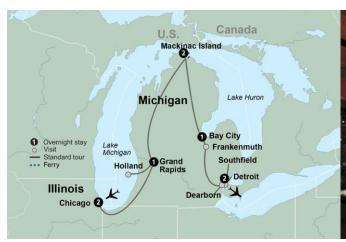

#### **ITINERARY AT A GLANCE**

Days 1, 2 Hyatt Regency Chicago, Chicago, Illinois

Day 3 Canopy by Hilton Grand Rapids Downtown, Grand

Rapids, Michigan

Days 4, 5 Grand Hotel, Mackinac Island, MI

Day 6 DoubleTree by Hilton Hotel Bay City - Riverfront, Bay City.

MI

Days 7, 8 Westin Hotel Southfield Detroit, Southfield, MI

On some dates alternate hotels may be used.

**Day 1: Thursday, May 8, 2025 Chicago, Illinois** Get ready for a relaxing journey through the tranquil beauty of Mackinac Island and the Great Lakes region. This stunning landscape comes alive amid old-fashioned traditions.

Day 3: Saturday, May 10, 2025 Chicago - Holland, Michigan - Grand Rapids This morning you will depart Chicago and make your way to Holland, Michigan, to celebrate the Tulip Time Festival. After an included lunch, a local guide will show off the town's beautiful floral displays while also giving you the history of this celebration dating back to 1929. Your tour will end with time to explore the Windmill Island Gardens and discover a palette of color that spreads across 36 acres of manicured gardens, dikes, and canals. You can also see the only authentic Dutch windmill operating in the United States. Later arrive in the nearby city of Grand Rapids for an evening at your leisure. (B, L)

Day 4: Sunday, May 11, 2025 Grand Rapids - Mackinac Island This morning, enjoy a scenic drive before arriving in Mackinaw City at the tip of Michigan's lower peninsula. You will have some time to explore this coastal vacation town and grab lunch before boarding the ferry that will take you back to a simpler time on Mackinac Island. Upon arrival, listen for how the neighs of horses replace the roar of engines. Your home for the next two nights is the glorious Victorian-era resort, the Grand Hotel.\* Both your hotel and the island itself are National Historic Landmarks. The island is a natural gem with over eighty percent of its land preserved by Mackinac State Park, a woodland paradise accented with limestone formations and ringed by Lake Huron. After dinner at your hotel, the evening is yours to enjoy. Perhaps you'll take a leisurely stroll through the quaint village or relax on the Grand Hotel's famous porch. (B. D)

**Day 6: Tuesday, May 13, 2025 Mackinac Island - Bay City** Enjoy some leisure time at the Grand Hotel and in town before departing this afternoon for your riverfront accommodations in Bay City. This evening is at leisure. Perhaps you will take to the river walk where you can explore the downtown on your own. *(B)* 

Day 7: Wednesday, May 14, 2025 Bay City - Frankenmuth - Southfield Today, explore the architectural artistry of Alden B. Dow's home & studio during a guided tour. This legendary 20th century architect designed his home to be the peak of Mid-Twentieth Century Modern Architecture, and since its construction has been declared a National Historic Landmark. This afternoon, we visit the quaint town of Frankenmuth, or as the locals call it, "Little Bavaria," because of its Franconian-style architecture. Upon arrival, visit the largest Christmas store in the world – Bronner's. (B)

Day 8: Thursday, May 15, 2025 Southfield - Dearborn - Southfield Today we visit Dearborn, hometown of Henry Ford

and the Ford Motor Company. Visit the Henry Ford Museum and Greenfield Village for an experience in living history. Learn how the automobile forever changed American life and society as you explore the Henry Ford Museum. At Greenfield Village, take in the historic homes and see the workshops where famous American icons like the Wright Brothers, Thomas Edison, Henry Ford and Robert Frost were once inspired. Enjoy a farewell dinner this evening, toasting the end of your wonderful journey. (*B*, *D*)